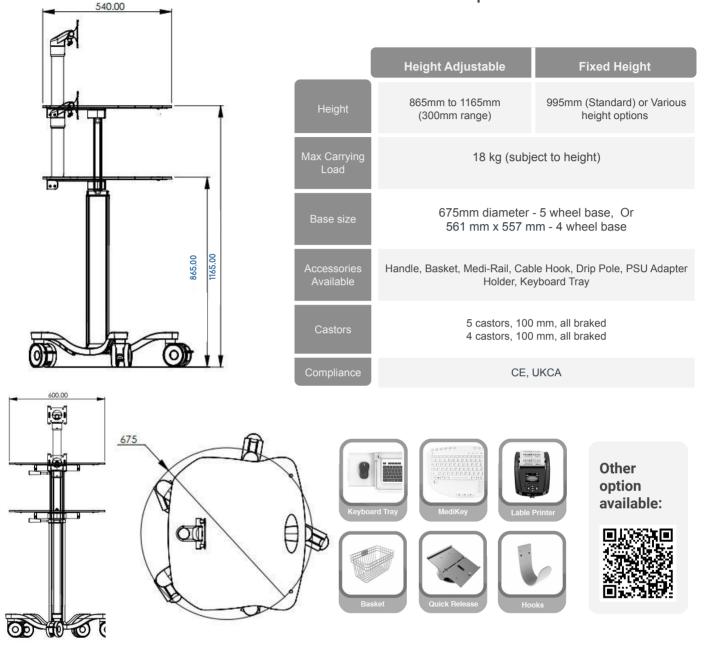

It has both 5 wheel star base or 4 wheel base options for different applications, offering an ergonomic solution for a fast paced healthcare environment. For complete mobility, the solution can be fitted with our award winning GeniTec Power solution, for "hot-swappable" battery replacement for continuous uninterrupted use.

# Standard Non-powered Workstation

| Family | Base Models - Product Description                                                                                                     |
|--------|---------------------------------------------------------------------------------------------------------------------------------------|
| МІТ    | Single display mount workstation cart with fixed height, extrusion length (875mm)<br>5 star base 675mm 100 mm Standard wheels         |
|        | Single display mount workstation cart, height adjustable (300mm), extrusion length (710mm)<br>5 star base 675mm 100mm Standard wheels |
|        | Workstation cart with laptop mount, fixed height, extrusion length (875mm)<br>5 star base 675mm 100mm standard wheels                 |
|        | Workstation cart with laptop mount, height adjustable (300mm), extrusion length (710mm)<br>5 star base 675mm 100mm standard wheels    |
|        |                                                                                                                                       |

## Other option available:

For other option please contact us to further discuss your solution requirements ether by emailing us on **enquiry@bytec.co.uk** or by calling us on **+44 (0) 1737 378 820**.

For other option please contact us to further discuss your solution requirements ether by emailing us on **enquiry@bytec.co.uk** or by calling us on **+44 (0) 1737 378 820**.