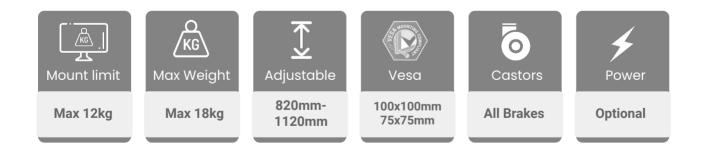

### **Features**

- Easy cleaning
- Lightweight & maneuverable
- Ergonomically designed
- Height adjustable or fixed
- Small footprint for space saving
- Integrated cable management
- Tablet and monitor mounts available
- Versatile across multiple applications or uses.

## **Description**

The MITCart is a beautifully engineered and elegant medical cart, which is extremely light and versatile. It occupies a minimal footprint with fully integrated cable management for non-cluttered work space, helping to maximise the effectiveness of the working environment while keeping it clean.

It has both 5 wheel star base or 4 wheel base options for different applications, offering an ergonomic solution for a fast paced healthcare environment. For complete mobility, the solution can be fitted with our award winning GeniTec Power solution, for "hot-swappable" battery replacement for continuous uninterrupted use.