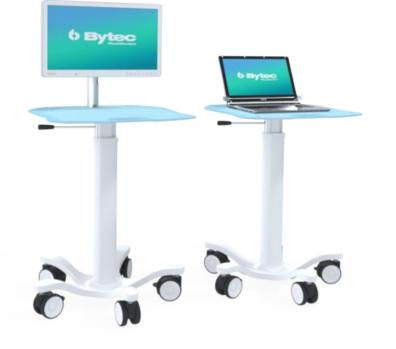

## **Description**

The MITCart is a beautifully engineered and elegant medical cart, which is extremely light and versatile. It occupies a minimal footprint with fully integrated cable management for non-cluttered work space, helping to maximise the effectiveness of the working environment while keeping it clean.

It has both 5 wheel star base or 4 wheel base options for different applications, offering an ergonomic solution for a fast paced healthcare environment. For complete mobility, the solution can be fitted with our award winning GeniTec Power solution, for "hot-swappable" battery replacement for continuous uninterrupted use.

# Standard Non-powered Workstation

| Family | Base Models - Product Description                                                                                                     |
|--------|---------------------------------------------------------------------------------------------------------------------------------------|
| МІТ    | Single display mount workstation cart with fixed height, extrusion length (875mm)<br>5 star base 675mm 100 mm Standard wheels         |
|        | Single display mount workstation cart, height adjustable (300mm), extrusion length (710mm)<br>5 star base 675mm 100mm Standard wheels |
|        | Workstation cart with laptop mount, fixed height, extrusion length (875mm)<br>5 star base 675mm 100mm standard wheels                 |
|        | Workstation cart with laptop mount, height adjustable (300mm), extrusion length (710mm)<br>5 star base 675mm 100mm standard wheels    |
|        |                                                                                                                                       |