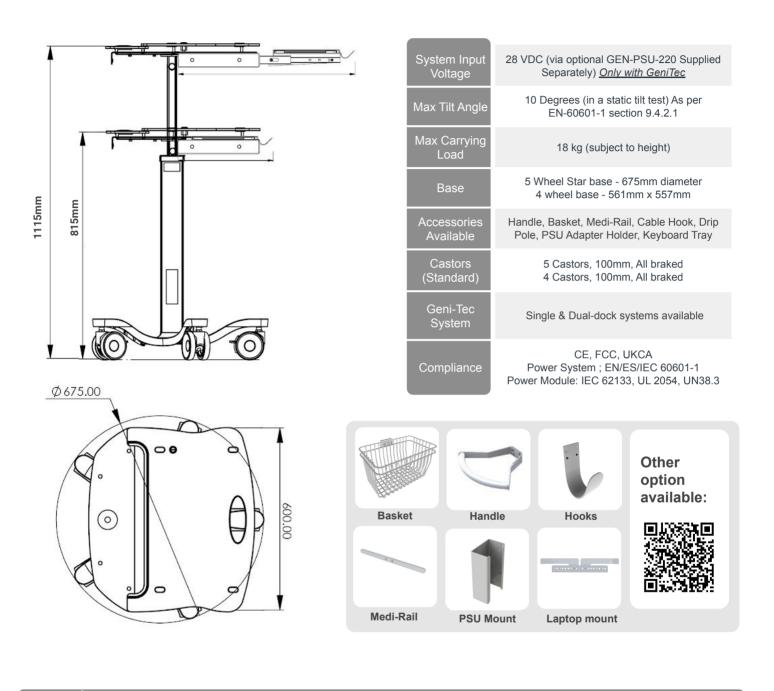

#### Other option available:

For other option please contact us to further discuss your solution requirements ether by emailing us on **enquiry@bytec.co.uk** or by calling us on **+44 (0) 1737 378 820**.

For other option please contact us to further discuss your solution requirements ether by emailing us on **enquiry@bytec.co.uk** or by calling us on **+44 (0) 1737 378 820**.