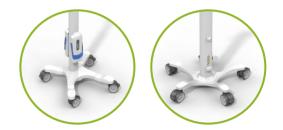

Our LTCart provides an easy-to-maneuver height adjustable cart that accepts most laptops in a variety of sizes. We have focused on an ergonomic design to best suit a healthcare environment, while allowing for easy strip down for cleaning. With a built in keyboard tray, optional lockable drawer, and a range of attachments and accessories you will be sure to find the perfect fit.

# **Product Datasheet** Internal Laptop Workstation

| Family | Base Models - Product Description                                                                                                           |
|--------|---------------------------------------------------------------------------------------------------------------------------------------------|
| wow    | Internal Laptop Cart, height adjustable (300mm), Extrusion length (710mm) - Non Powered - 5 star base 675mm 100 mm standard wheels          |
|        | Internal Laptop Cart, height adjustable (300mm) capability ,Extrusion length (710mm) - Single Dock - 5 star base 675mm<br>100 mm Pro wheels |
|        | Internal Laptop Cart, height adjustable (300mm) capability ,Extrusion length (710mm) - Dual Dock - 5 star base 675mm<br>100 mm Pro wheels   |
|        |                                                                                                                                             |