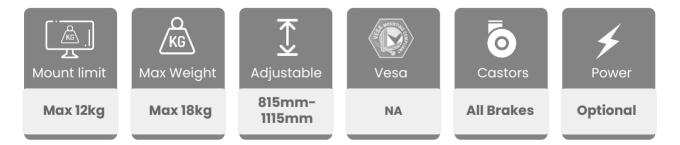

Our LTCart provides an easy-to-maneuver height adjustable cart that accepts most laptops in a variety of sizes. We have focused on an ergonomic design to best suit a healthcare environment, while allowing for easy strip down for cleaning. With a built in keyboard tray, optional lockable drawer, and a range of attachments and accessories you will be sure to find the perfect fit.

# **Product Datasheet** Internal Laptop Workstation

| Family | Base Models - Product Description                                                                                                           |
|--------|---------------------------------------------------------------------------------------------------------------------------------------------|
| wow    | Internal Laptop Cart, height adjustable (300mm), Extrusion length (710mm) - Non Powered - 5 star base 675mm 100 mm standard wheels          |
|        | Internal Laptop Cart, height adjustable (300mm) capability ,Extrusion length (710mm) - Single Dock - 5 star base 675mm<br>100 mm Pro wheels |
|        | Internal Laptop Cart, height adjustable (300mm) capability ,Extrusion length (710mm) - Dual Dock - 5 star base 675mm<br>100 mm Pro wheels   |
|        |                                                                                                                                             |