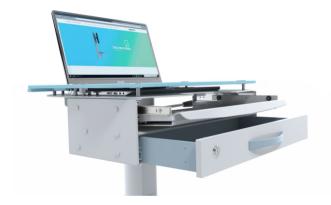

#### **Interlocking Security**

The LTCart features our new interlocking security work surface which encloses and locks your laptop into the cart. The laptop is neatly hidden away only allowing the screen to be visible while providing a useable workspace, and adequate equipment fanless ventilation.

#### **Drawers & Keyboard**

Combine the space saving attachments to give you more room for essential storage. Our selections of drawers comes in both small (as shown) & larger configurations.