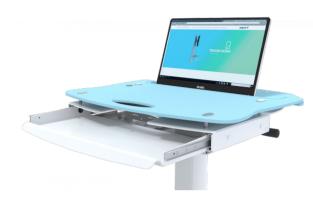

## **Keyboard Tray**

Easy to use, easy to hide, keyboard tray and mouse pad combo. Our slim compacted design neatly hides the keyboard tray when not in use, as well as providing additional space for more attachments.

#### **Drawers & Keyboard**

Combine the space saving attachments to give you more room for essential storage. Our selections of drawers comes in both small (as shown) & larger configurations.