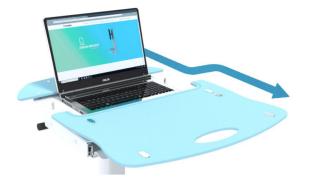

#### **Interlocking Security**

The LTCart features our new interlocking security work surface which encloses and locks your laptop into the cart. The laptop is neatly hidden away only allowing the screen to be visible while providing a useable workspace, and adequate equipment fanless ventilation.